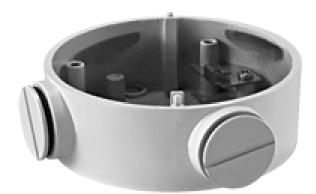

## **DS-1260ZJ**

Junction box For bullet cameras Suitable for outdoor use Wall or ceiling installation White colour Cable pass

Junction box for bullet cameras.

Permits to put the power supply, the cables and the installation accessories inside of it. It has multiple holes for installation of different types of dome and bullet cameras. Fixing to wall or ceiling through 4 screws. The camera is installed in the removable cover of the support. It allows internal wiring passage.

Made of aluminum. Valid for exterior

## Specifications

| Dimensions   | 36 (H) x 105 (Ø) mm         |
|--------------|-----------------------------|
| Maximum load | 3.5Kg                       |
| Weight       | 250g                        |
| Use          | Valid for interior/exterior |
| Composition  | Aluminium alloy             |
| Colour       | White                       |