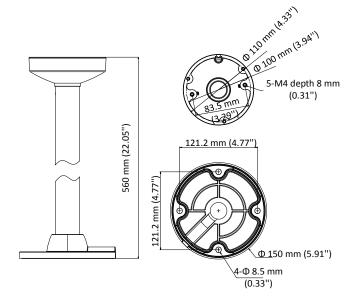

# **Dimension:**

### **Parameter:**

| Model      | DS-1271ZJ-140                |
|------------|------------------------------|
|            | Pendent Mounting Bracket for |
| Parameters | Dome Camera                  |
| Appearance | Hikvision White              |
| Material   | Aluminum Alloy               |
| Dimension  | Φ 150 × 565 mm               |
| Weight     | 1254 g (2.76 lb.)            |