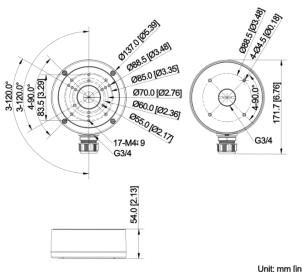

#### **Dimension:**

## **Order Model:**

DS-1280ZJ-S

Parameter:

| / Model    | DS-1280ZJ-S                                      |
|------------|--------------------------------------------------|
|            | Junction Box for                                 |
| Parameters | Dome Camera                                      |
| Appearance | Hikvision White                                  |
| Material   | Aluminum Alloy                                   |
| Dimension  | Ø 137 mm × 164.8 mm × 53.4 mm (Ø 5.39" × 6.49" × |
|            | 2.1")                                            |
| Weight     | 621 g (1.37 lb.)                                 |

Unit: mm [inch]

Note: The actual bracket may vary from the picture above.