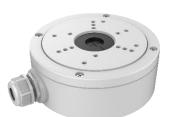

# **DS-1280ZJ-S**

#### **Junction Box for Dome Camera**

#### Features:

- Aluminum alloy material with surface spray treatment
- Waterproof design •
- Cable hole on bracket makes the feature • better