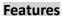

#### **Dimension**

### **Parameter**

| Model      | DS-1273ZJ-135(Black)                               |
|------------|----------------------------------------------------|
| Parameters | Wall Mount                                         |
| Appearance | Black                                              |
| Material   | Aluminum Alloy                                     |
| Dimension  | 120 mm × 183.5 mm × 230 mm (4.72" × 7.22" × 9.06") |
| Weight     | 870 g (1.92 lb.)                                   |