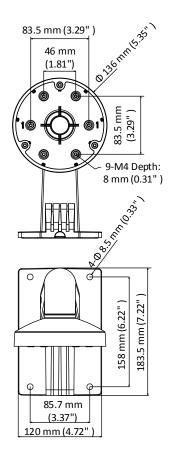

#### **Dimension**

### **Parameter**

| Model      | DS-1273ZJ-135(Black)                               |
|------------|----------------------------------------------------|
| Parameters | Wall Mount                                         |
| Appearance | Black                                              |
| Material   | Aluminum Alloy                                     |
| Dimension  | 120 mm × 183.5 mm × 230 mm (4.72" × 7.22" × 9.06") |
| Weight     | 870 g (1.92 lb.)                                   |